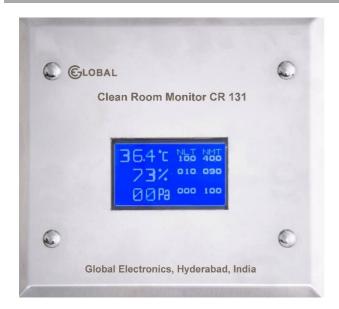

## Room Display UnitLCD Display with 0-10V or 4-20mA output

Clean Room Instrument with \*Analog input and \*0-10V / \*4-20mA output

Option for MODBUS or Ethernet available

### **FEATURES**

- Confirms to 21 CFR11 requirements.
- Microprocessor based design with advanced fault tolerant design
- LCD or LED Display of any parameter
- Date and Time ON/OFF Option available
- Auto adjustment of Fonts
- Channel ranges and units can be preconfigured (Factory Configured)
- User programmable for Multiple channel measurements
- Software calibration for all 3 channels with password protection
- 4-20mA or 0-10V output
- Programmable Alarm Limits with Visual Annunciation
- NMT (not more than) and NLT (not less than) Display
- Power Supply: 24V DC
- SS Faceplate:210mmX180mm
- MS Powder coated Backbox: 174mm(W)X154mm(H)X40mm(D);